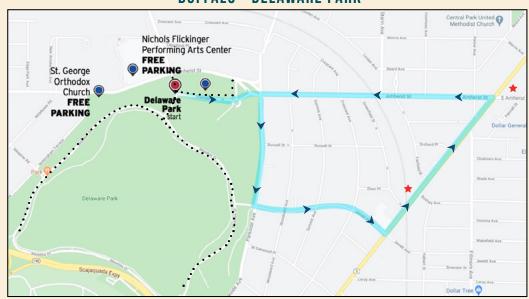

| \$8,679  |
| Tom & Linda Cribbs      | \$7,599  |
| Heather Senchyna        | \$7,127  |
|                         |          |

### **TOP CHURCHES**

| Hope Lutheran Church                | \$45,336 |
|-------------------------------------|----------|
| Evangelical Church of Fairport      | \$23,093 |
| Koinonia Fellowship                 | \$16,367 |
| Wheatland Community Church          | \$16,059 |
| Second Reformed Church of Marion    | \$13,589 |
| New Beginnings Christian Fellowship | \$12,525 |
| Pittsford Community Church          | \$12,217 |
| Northridge Church                   | \$12,113 |
| First Bible Baptist Church          | \$11,659 |
| The Father's House                  | \$11,140 |
|                                     |          |

### **BUFFALO - DELAWARE PARK**



#### ROCHESTER - HIGHLAND PARK BOWL