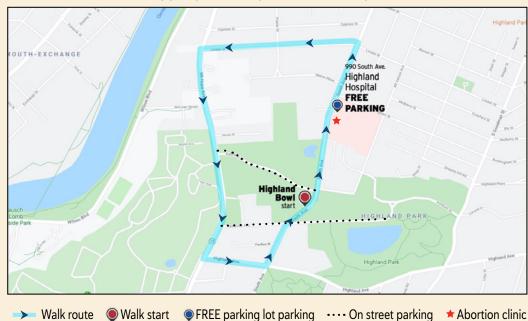

| \$7,599  |
| Heather Senchyna        | \$7,127  |
|                         |          |

### **TOP CHURCHES**

| Hope Lutheran Church                | \$45,336 |
|-------------------------------------|----------|
| Evangelical Church of Fairport      | \$23,093 |
| Koinonia Fellowship                 | \$16,367 |
| Wheatland Community Church          | \$16,059 |
| Second Reformed Church of Marion    | \$13,589 |
| New Beginnings Christian Fellowship | \$12,525 |
| Pittsford Community Church          | \$12,217 |
| Northridge Church                   | \$12,113 |
| First Bible Baptist Church          | \$11,659 |
| The Father's House                  | \$11,140 |
|                                     |          |

### **BUFFALO - DELAWARE PARK**



#### ROCHESTER - HIGHLAND PARK BOWL